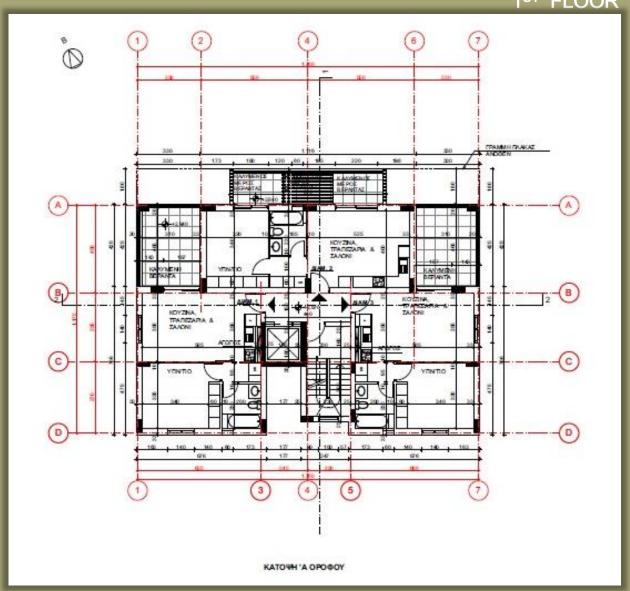

- Ground floor parking areas and store rooms.
- First floor comprising of 3 X 1B apartments
- Second floor comprising of 2 X 2B apartments
- Third floor comprising of 2 X 2B apartments.

The building will be serviced by a communal staircase and a high quality electrically driven elevator.

# RESIDENCES

1<sup>ST</sup> FLOOR

2<sup>nd</sup> FLOOR