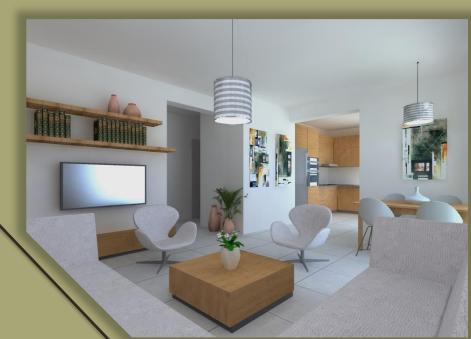

#### FEATURES OF THE BUILDING

- CLASS A ENERGY EFFICIENCY CERTIFICATE
- SOUND AND THERMAL INSULATION
- TECHNO GRANITE KITCHEN COUNTERS
- HIGH QUALITY WOODWORK AND FLOORING
- CONTROLLED ACCESS
- SECURITY DOOR FOR EACH APPARTMENT

#### FEATURES OF THE BUILDING

- SOLAR WATER HEATERS
- CONTEMPORARY DESIGN
- PHOTOVOLTAIC SYSTEMS
- STORAGE ROOM FOR EACH APARTMENT
- PARKING SPACE FOR EACH APARTMENT
- AMPLE COMMUNAL PARKING AREA

PERMANENT LIVING DESTINATION