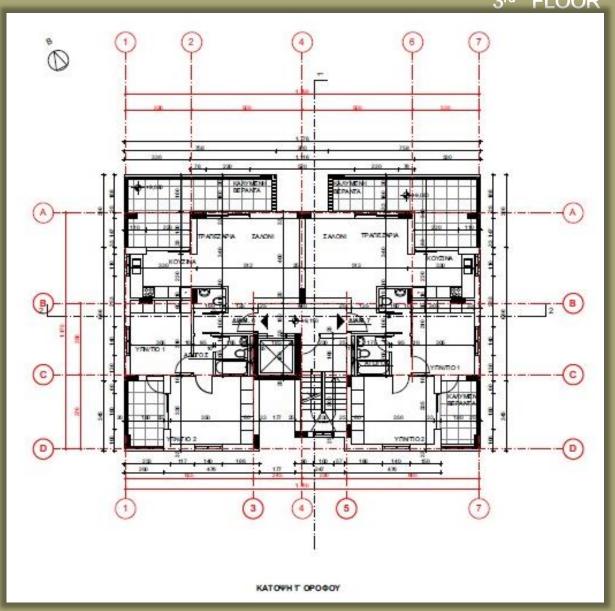

- Ground floor parking areas and store rooms.
- First floor comprising of 3 X 1B apartments
- Second floor comprising of 2 X 2B apartments
- Third floor comprising of 2 X 2B apartments.

The building will be serviced by a communal staircase and a high quality electrically driven elevator.

# RESIDENCES

3<sup>rd</sup> FLOOR