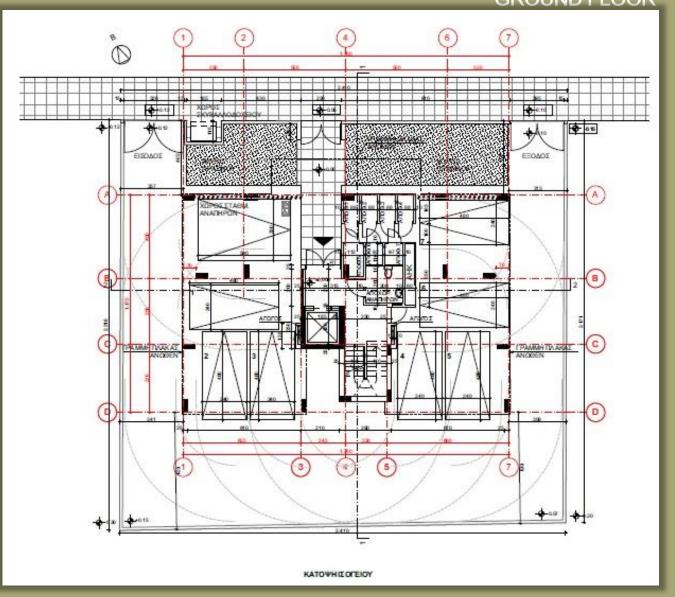

INVESTMENT OPORTUNITY

**GROUND FLOOR** 

- Ground floor parking areas and store rooms.
- First floor comprising of 3 X 1B apartments
- Second floor comprising of 2 X 2B apartments
- Third floor comprising of 2 X 2B apartments.

The building will be serviced by a communal staircase and a high quality electrically driven elevator.