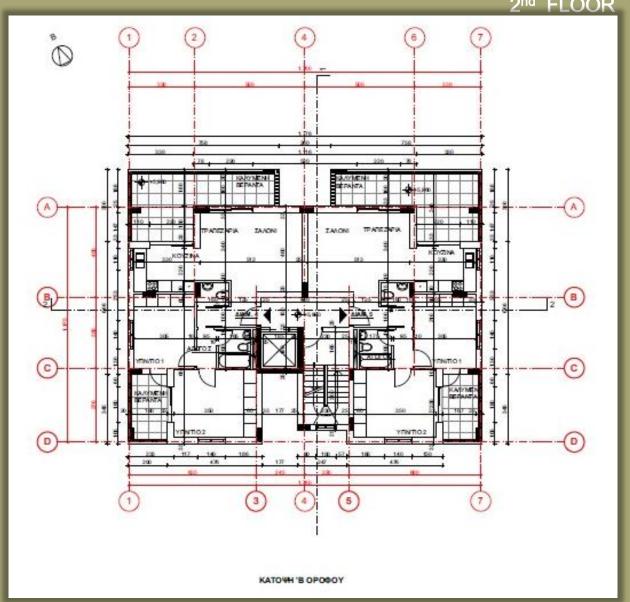

- Ground floor parking areas and store rooms.
- First floor comprising of 3 X 1B apartments
- Second floor comprising of 2 X 2B apartments
- Third floor comprising of 2 X 2B apartments.

The building will be serviced by a communal staircase and a high quality electrically driven elevator.

# RESIDENCES

1<sup>ST</sup> FLOOR

2<sup>nd</sup> FLOOR