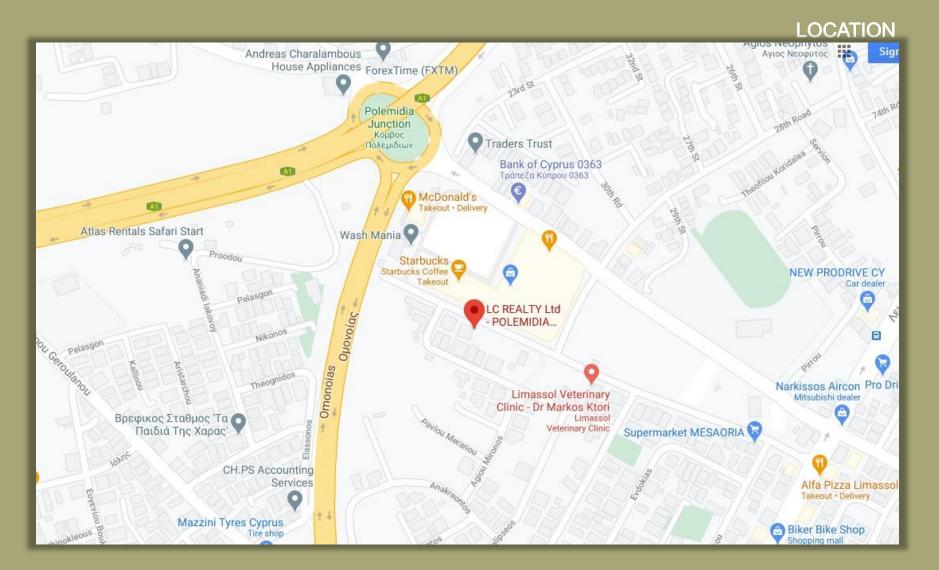

#### LC REALTY POLEMIDIA RESIDENCES

LC REALTY POLEMIDIA RESIDENCES abuts onto Katsantoneon Street in a very popular residential area of Limassol next to IKEA/JUMBO mall.

<u>Description:</u> LC REALTY POLEMIDIA RESIDENCES is a residential building characterized by a minimal design and stands out due to its contemporary features.