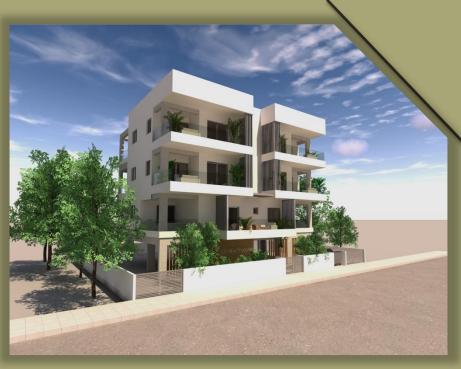

#### FEATURES OF THE BUILDING

- SOLAR WATER HEATERS
- CONTEMPORARY DESIGN
- PHOTOVOLTAIC SYSTEMS
- STORAGE ROOM FOR EACH APARTMENT
- PARKING SPACE FOR EACH APARTMENT
- AMPLE COMMUNAL PARKING AREA

PERMANENT LIVING DESTINATION

# RESIDENCES

1<sup>ST</sup> FLOOR

2<sup>nd</sup> FLOOR