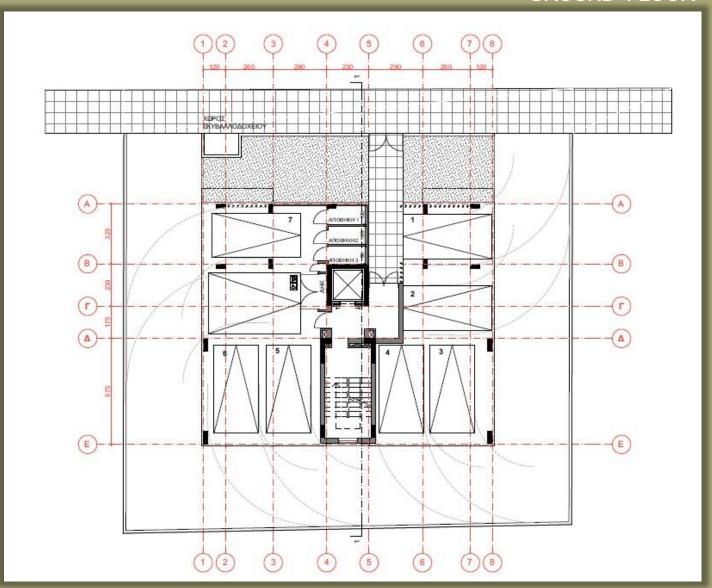

loor:

- 2x 2Bd apartments

1 Parking and 1 store room for each apartment.
The building will be serviced by a communal staircase and a high quality electrically driven elevator.

Energy efficiency Class A Building with exceptional thermal insulation for walls and roofs.

LC REALTY



### FEATURES OF THE BUILDING

- **CLASS A ENERGY EFFICIENCY** CERTIFICATE
- SOUND AND THERMAL INSULATION
- TECHNO GRANITE KITCHEN COUNTERS
- HIGH QUALITY WOODWORK AND **FLOORING**
- **CONTROLLED ACCESS**
- SECURITY DOOR FOR EACH **APPARTMENT**





### FEATURES OF THE BUILDING

- SOLAR WATER HEATERS
- CONTEMPORARY DESIGN
- PHOTOVOLTAIC SYSTEMS
- STORAGE ROOM FOR EACH APARTMENT
- PARKING SPACE FOR EACH APARTMENT
- AMPLE COMMUNAL PARKING AREA



PERMANENT LIVING DESTINATION

INVESTMENT OPORTUNITY

GROUND FLOOR



1st FLOOR



2nd FLOOR ( 1

3rd FLOOR



ROOF

### **LOCATION**



### contact informations

LC REALTY LTD

P.O. BOX 50468, 3605 Limassol

T: 25 748247, 99 652745

email: lakis@realtylc.com

sales@realtylc.com

www.realtylc.com

# LC REALTY HOUSE