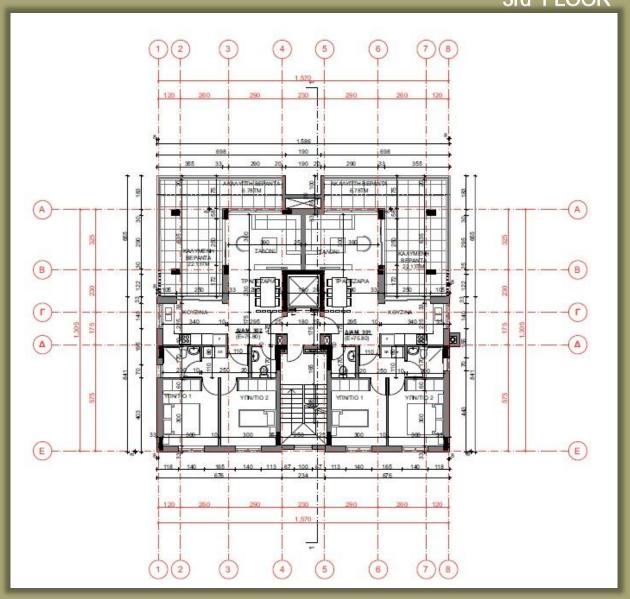

### 3rd floor:

- 2x 2Bd apartments

1 Parking and 1 store room for each apartment.
The building will be serviced by a communal staircase and a high quality electrically driven elevator.

Energy efficiency Class A Building with exceptional thermal insulation for walls and roofs.