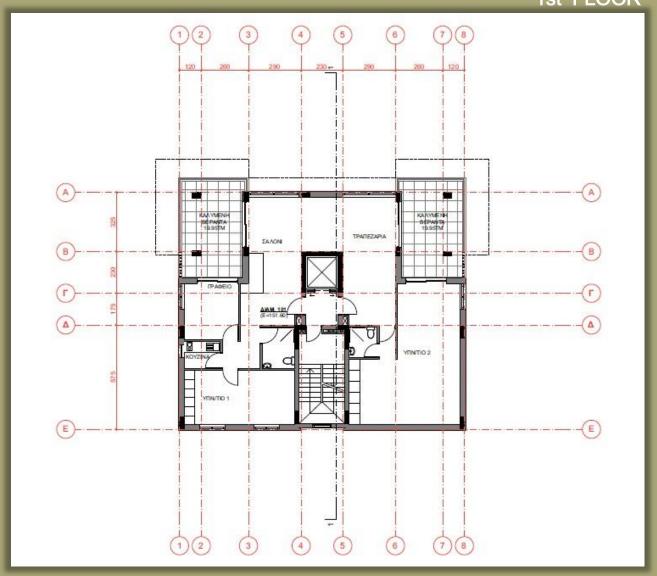

### 1st floor:

Whole first floor comprising of 1 apartment/office 2nd floor:

- 1x 3Bd apartment
- 1x 1Bd apartment