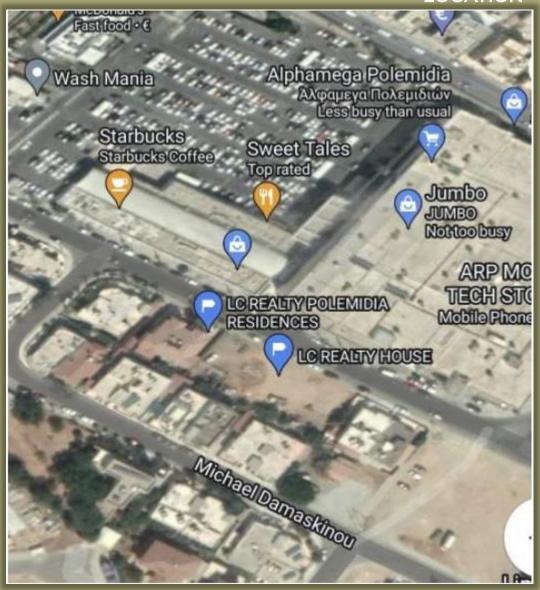

### LC REALTY HOUSE

LC REALTY HOUSE abuts onto Katsantoneon Street in a very popular residential area of Limassol next to IKEA/JUMBO mall.

LC REALTY HOUSE is a residential building characterized by a minimal design and stands out due to its contemporary features.

### **LOCATION**