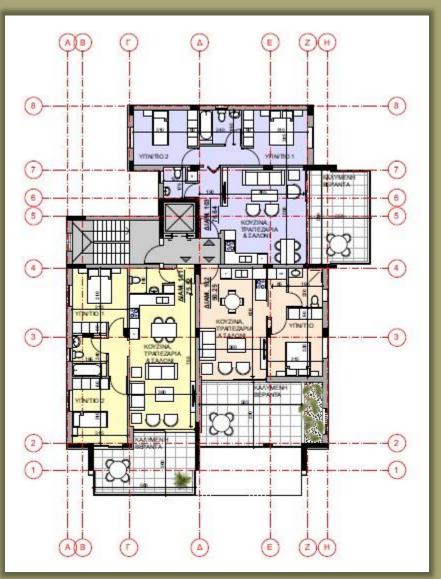

#### 2nd floor:

- 3x 3Bd apartments

#### 3rd floor:

- 2x 2Bd apartments
- 1 Parking and 1 store room for each apartment.

The building will be serviced by a communal staircase and a high quality electrically driven elevator.

Energy efficiency Class A Building with exceptional thermal insulation for walls and roofs.

LC REALTY





- CLASS A ENERGY EFFICIENCY CERTIFICATE
- SOUND AND THERMAL INSULATION
- TECHNO GRANITE KITCHEN COUNTERS
- HIGH QUALITY WOODWORK AND FLOORING
- CONTROLLED ACCESS
- SECURITY DOOR FOR EACH APPARTMENT







#### FEATURES OF THE BUILDING

- SOLAR WATER HEATERS
- CONTEMPORARY DESIGN
- PHOTOVOLTAIC SYSTEMS
- STORAGE ROOM FOR EACH APARTMENT
- PARKING SPACE FOR EACH APARTMENT
- AMPLE COMMUNAL PARKING AREA





PERMANENT LIVING DESTINATION

INVESTMENT OPORTUNITY





1st FI OOR



2nd FLOOR



3rd FLOOR



#### contact informations

LC REALTY LTD

P.O. BOX 50468, 3605 Limassol

T: 25 748247, 99 652745

email: lakis@realtylc.com

sales@realtylc.com

www.realtylc.com

# LC REALTY PORTFOLIO RESIDENCES

LC REALTY