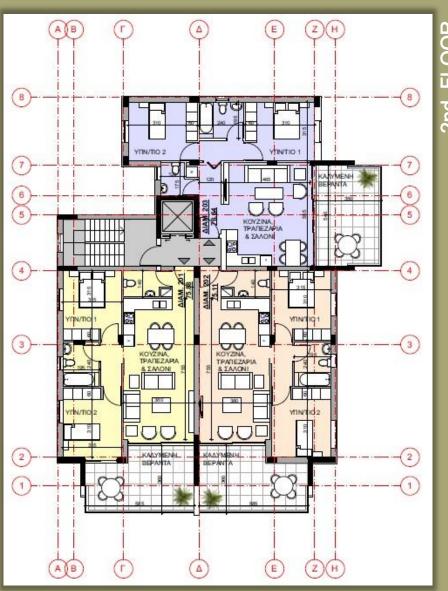

r:

- 3x 3Bd apartments

#### 3rd floor:

- 2x 2Bd apartments
- 1 Parking and 1 store room for each apartment.

The building will be serviced by a communal staircase and a high quality electrically driven elevator.

Energy efficiency Class A Building with exceptional thermal insulation for walls and roofs.

LC REALTY





- CLASS A ENERGY EFFICIENCY CERTIFICATE
- SOUND AND THERMAL INSULATION
- TECHNO GRANITE KITCHEN COUNTERS
- HIGH QUALITY WOODWORK AND FLOORING
- CONTROLLED ACCESS
- SECURITY DOOR FOR EACH APPARTMENT







#### FEATURES OF THE BUILDING

- SOLAR WATER HEATERS
- CONTEMPORARY DESIGN
- PHOTOVOLTAIC SYSTEMS
- STORAGE ROOM FOR EACH APARTMENT
- PARKING SPACE FOR EACH APARTMENT
- AMPLE COMMUNAL PARKING AREA





PERMANENT LIVING DESTINATION

INVESTMENT OPORTUNITY





1st FI OOR



2nd FLOOR



3rd FLOOR



#### contact informations

LC REALTY LTD

P.O. BOX 50468, 3605 Limassol

T: 25 748247, 99 652745

email: lakis@realtylc.com

sales@realtylc.com

www.realtylc.com

# LC REALTY PORTFOLIO RESIDENCES

LC REALTY