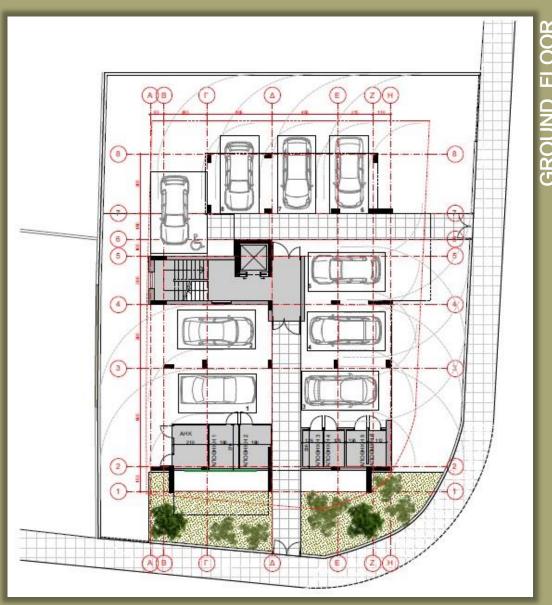

s

#### 2nd floor:

- 3x 3Bd apartments

#### 3rd floor:

- 2x 2Bd apartments
- 1 Parking and 1 store room for each apartment.

The building will be serviced by a communal staircase and a high quality electrically driven elevator.

Energy efficiency Class A Building with exceptional thermal insulation for walls and roofs.

LC REALTY





- CLASS A ENERGY EFFICIENCY CERTIFICATE
- SOUND AND THERMAL INSULATION
- TECHNO GRANITE KITCHEN COUNTERS
- HIGH QUALITY WOODWORK AND FLOORING
- CONTROLLED ACCESS
- SECURITY DOOR FOR EACH APPARTMENT







#### FEATURES OF THE BUILDING

- SOLAR WATER HEATERS
- CONTEMPORARY DESIGN
- PHOTOVOLTAIC SYSTEMS
- STORAGE ROOM FOR EACH APARTMENT
- PARKING SPACE FOR EACH APARTMENT
- AMPLE COMMUNAL PARKING AREA





PERMANENT LIVING DESTINATION

INVESTMENT OPORTUNITY





1st FI OOR



2nd FLOOR



3rd FLOOR



#### contact informations

LC REALTY LTD

P.O. BOX 50468, 3605 Limassol

T: 25 748247, 99 652745

email: lakis@realtylc.com

sales@realtylc.com

www.realtylc.com

# LC REALTY PORTFOLIO RESIDENCES

LC REALTY