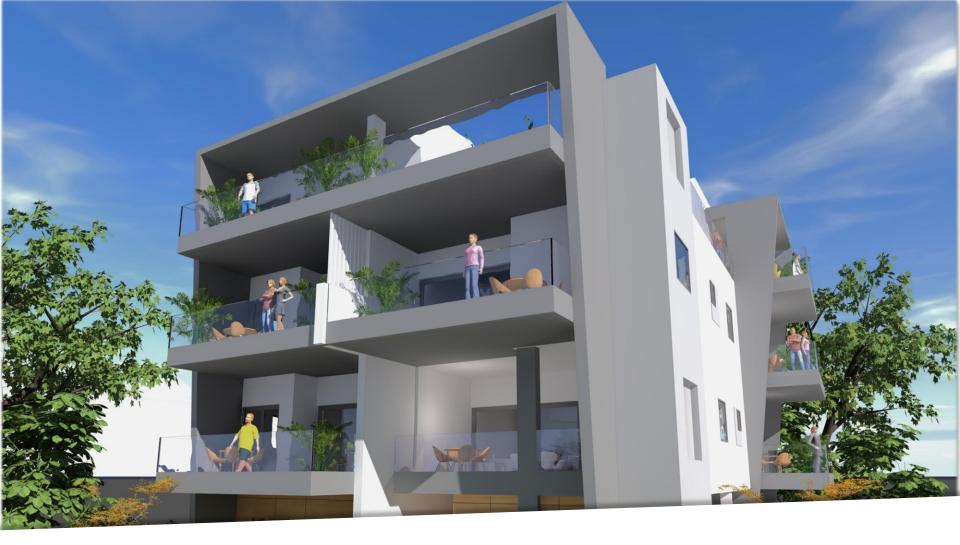

LC REALTY PORTFOLIO RESIDENCES

Miltonos Street.

LC REALTY PORTFOLIO RESIDENCES is a residential building characterized by a minimal design and stands out due to its contemporary features.

### LC REALTY PORTFOLIO RESIDENCES

#### 3rd floor:

- 2x 2Bd apartments
- 1 Parking and 1 store room for each apartment.

The building will be serviced by a communal staircase and a high quality electrically driven elevator.

Energy efficiency Class A Building with exceptional thermal insulation for walls and roofs.

#### FEATURES OF THE BUILDING

- SOLAR WATER HEATERS
- CONTEMPORARY DESIGN
- PHOTOVOLTAIC SYSTEMS
- STORAGE ROOM FOR EACH APARTMENT
- PARKING SPACE FOR EACH APARTMENT
- AMPLE COMMUNAL PARKING AREA

PERMANENT LIVING DESTINATION