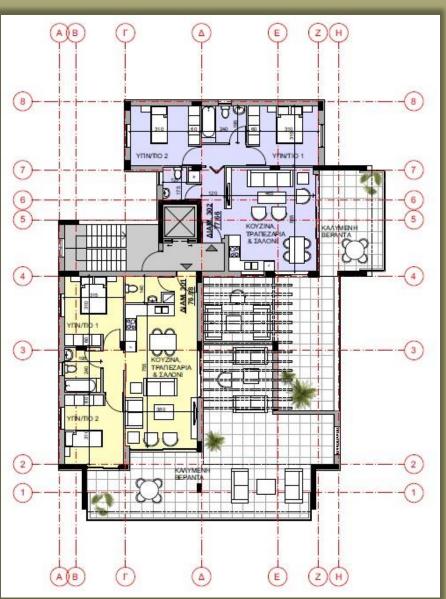

#### 3rd floor:

- 2x 2Bd apartments
- 1 Parking and 1 store room for each apartment.

The building will be serviced by a communal staircase and a high quality electrically driven elevator.

Energy efficiency Class A Building with exceptional thermal insulation for walls and roofs.