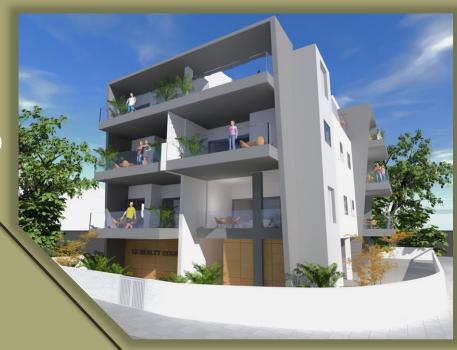

LC REALTY PORTFOLIO RESIDENCES

Miltonos Street.

LC REALTY PORTFOLIO RESIDENCES is a residential building characterized by a minimal design and stands out due to its contemporary features.

#### FEATURES OF THE BUILDING

- SOLAR WATER HEATERS
- CONTEMPORARY DESIGN
- PHOTOVOLTAIC SYSTEMS
- STORAGE ROOM FOR EACH APARTMENT
- PARKING SPACE FOR EACH APARTMENT
- AMPLE COMMUNAL PARKING AREA

PERMANENT LIVING DESTINATION