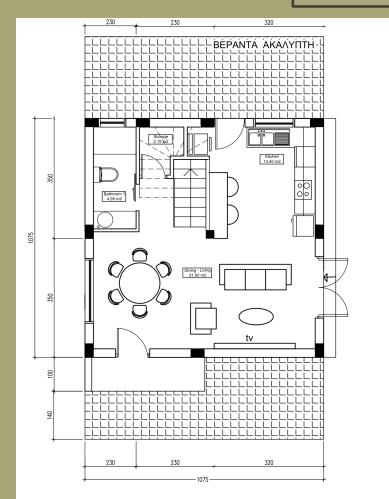

### SOUNI PINE FOREST OASIS

LC REALTY

2 floors – 2Bed

ΚΑΤΟΨΗ ΙΣΟΓΕΙΟΥ

2 Floors – 3 Bed

350

350

ΚΑΤΟΨΗ ΟΡΟΦΟΥ

#### Ground Floor – 2 Bed

LOCATION