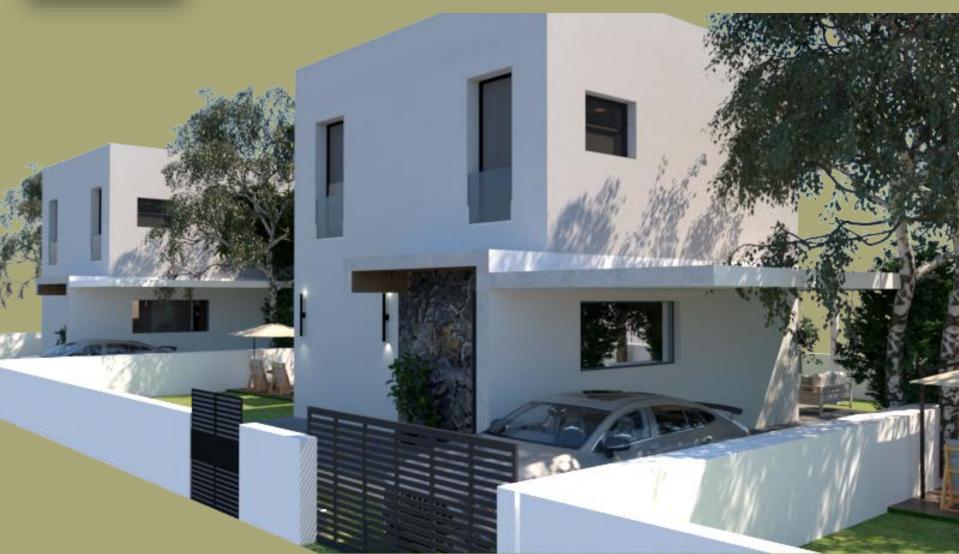

Souni Pine Forest Oasis is a beautiful residential development on the outskirts of Limassol, offering stunning 2 or 3-bedroom villas.

Set in a peaceful environment among pine trees and overlooking the Akrotiri Coast line.

It abuts onto Zenonos Street in a popular residential area just 5 minutes drive from The Limassol – Paphos Highway.

The Complex comprises of 11 detached Villas characterized by a minimal design and stands out due to its contemporary features.