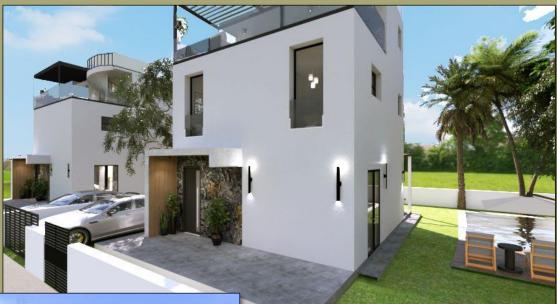

Souni Pine Forest Oasis is a beautiful residential development on the outskirts of Limassol, offering stunning 2 or 3-bedroom villas.

Set in a peaceful environment among pine trees and overlooking the Akrotiri Coast line.

It abuts onto Zenonos Street in a popular residential area just 5 minutes drive from The Limassol – Paphos Highway.

The Complex comprises of 11 detached Villas characterized by a minimal design and stands out due to its contemporary features.

Energy efficiency Class A with exceptional thermal insulation for walls and roofs.