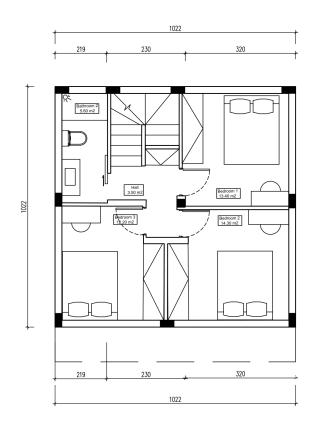

### SOUNI PINE FOREST OASIS

LC REALTY

2 floors – 2Bed

ΚΑΤΟΨΗ ΙΣΟΓΕΙΟΥ

2 Floors – 3 Bed

350

350

ΚΑΤΟΨΗ ΟΡΟΦΟΥ