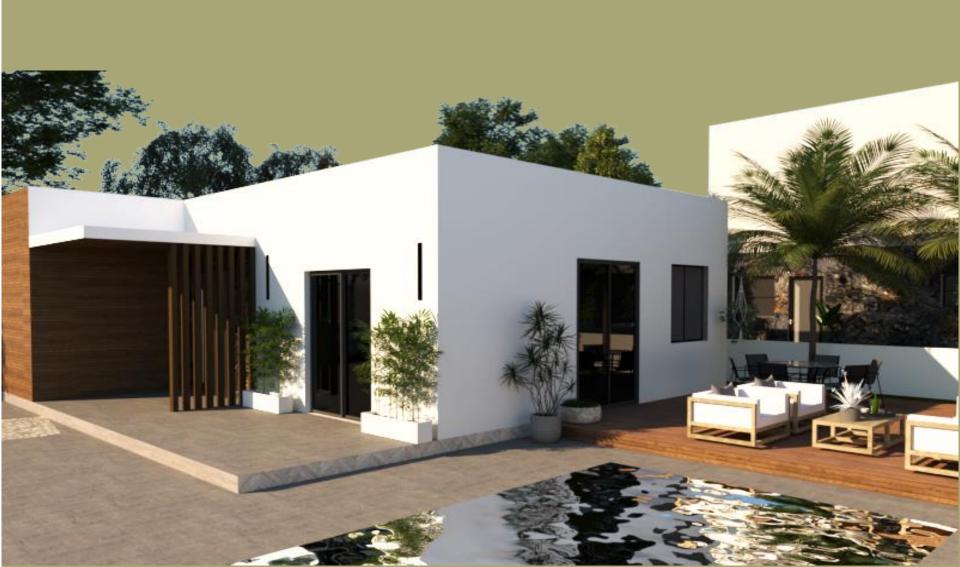

Souni Pine Forest Oasis is a beautiful residential development on the outskirts of Limassol, offering stunning 2 or 3-bedroom villas.

Set in a peaceful environment among pine trees and overlooking the Akrotiri Coast line.

It abuts onto Zenonos Street in a popular residential area just 5 minutes drive from The Limassol – Paphos Highway.

The Complex comprises of 11 detached Villas characterized by a minimal design and stands out due to its contemporary features.

Energy efficiency Class A with exceptional thermal insulation for walls and roofs.