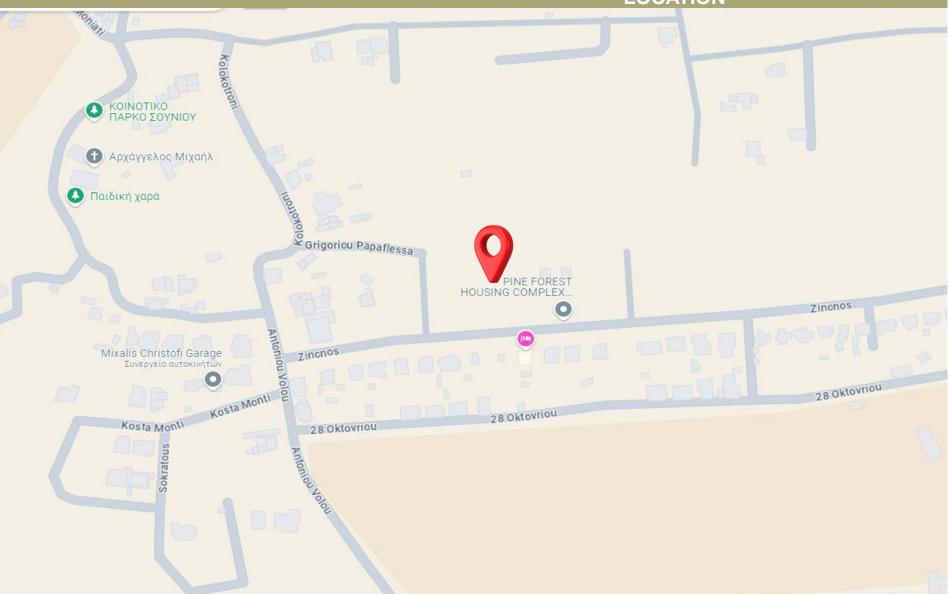

assol, offering stunning 2 or 3-bedroom villas.

Set in a peaceful environment among pine trees and overlooking the Akrotiri Coast line.

It abuts onto Zenonos Street in a popular residential area just 5 minutes drive from The Limassol – Paphos Highway.

The Complex comprises of 11 detached Villas characterized by a minimal design and stands out due to its contemporary features.

Energy efficiency Class A with exceptional thermal insulation for walls and roofs.

### SOUNI PINE FOREST OASIS

LC REALTY















































2 floors – 2Bed





ΚΑΤΟΨΗ ΙΣΟΓΕΙΟΥ



2 Floors – 3 Bed

350

350





ΚΑΤΟΨΗ ΟΡΟΦΟΥ

3 floors – 3Bed





825





ΚΑΤΟΨΗ ΙΣΟΓΕΙΟΥ



ΚΑΤΟΨΗ ΑΝΩΓΕΙΟΥ

3 floors – 4Bed



ΚΑΤΟΨΗ ΙΣΟΓΕΙΟΥ



ΚΑΤΟΨΗ ΑΝΩΓΕΙΟΥ

#### Ground Floor – 2 Bed



LOCATION



### contact informations

#### LC REALTY LTD

P.O. BOX 50468, 3605 Limassol T: 25 748247, 99 652745 email: lakis@realtylc.com sales@realtylc.com

#### www.realtylc.com