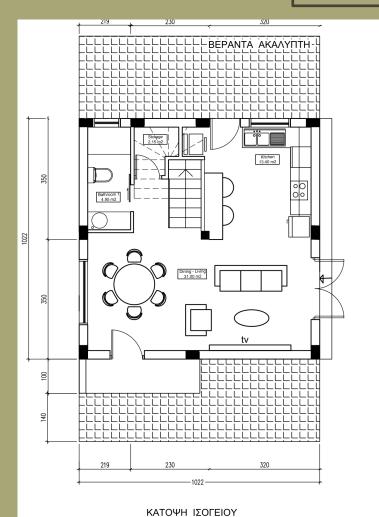

### SOUNI PINE FOREST OASIS

LC REALTY

2 floors – 2Bed

ΚΑΤΟΨΗ ΙΣΟΓΕΙΟΥ

2 Floors – 3 Bed

350

350

ΚΑΤΟΨΗ ΟΡΟΦΟΥ

#### Ground Floor – 2 Bed

LOCATION