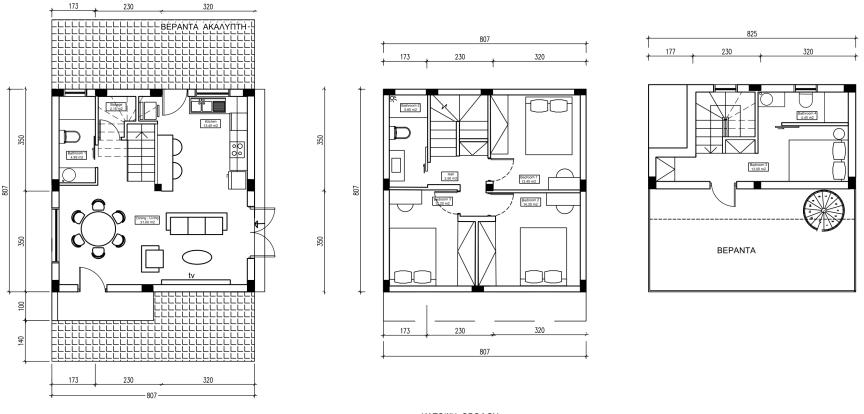

3 floors – 3Bed

825

ΚΑΤΟΨΗ ΙΣΟΓΕΙΟΥ

ΚΑΤΟΨΗ ΑΝΩΓΕΙΟΥ

3 floors – 4Bed

ΚΑΤΟΨΗ ΙΣΟΓΕΙΟΥ

ΚΑΤΟΨΗ ΑΝΩΓΕΙΟΥ