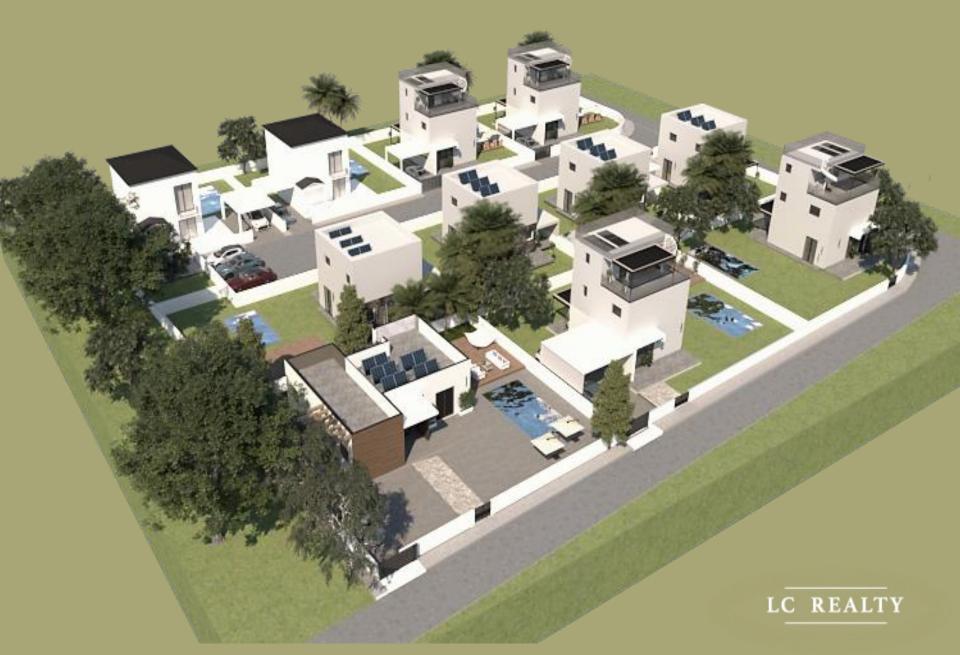

Souni Pine Forest Oasis is a beautiful residential development on the outskirts of Limassol, offering stunning 2 or 3-bedroom villas.

Set in a peaceful environment among pine trees and overlooking the Akrotiri Coast line.

It abuts onto Zenonos Street in a popular residential area just 5 minutes drive from The Limassol – Paphos Highway.

The Complex comprises of 11 detached Villas characterized by a minimal design and stands out due to its contemporary features.