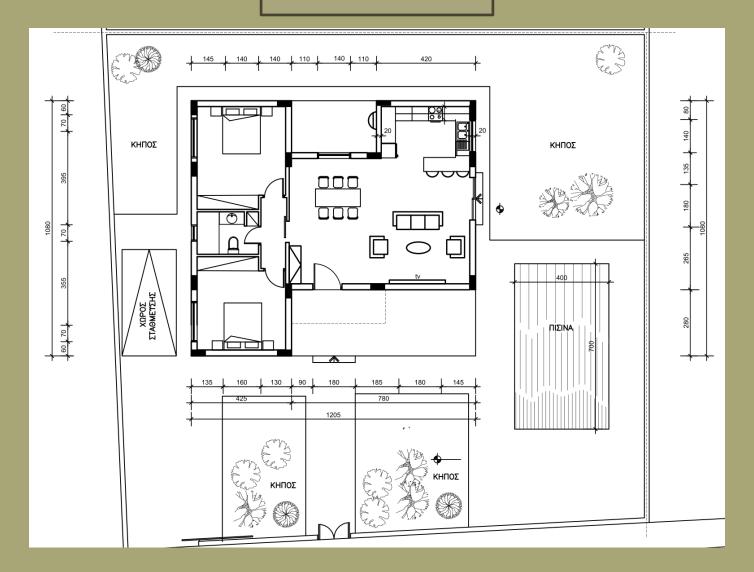

kirts of Limassol, offering stunning 2 or 3-bedroom villas.

Set in a peaceful environment among pine trees and overlooking the Akrotiri Coast line.

It abuts onto Zenonos Street in a popular residential area just 5 minutes drive from The Limassol – Paphos Highway.

The Complex comprises of 11 detached Villas characterized by a minimal design and stands out due to its contemporary features.

Energy efficiency Class A with exceptional thermal insulation for walls and roofs.

### SOUNI PINE FOREST OASIS

LC REALTY















































2 floors – 2Bed





ΚΑΤΟΨΗ ΙΣΟΓΕΙΟΥ



2 Floors – 3 Bed

350

350





ΚΑΤΟΨΗ ΟΡΟΦΟΥ

3 floors – 3Bed





825





ΚΑΤΟΨΗ ΙΣΟΓΕΙΟΥ



ΚΑΤΟΨΗ ΑΝΩΓΕΙΟΥ

3 floors – 4Bed



ΚΑΤΟΨΗ ΙΣΟΓΕΙΟΥ



ΚΑΤΟΨΗ ΑΝΩΓΕΙΟΥ

#### Ground Floor – 2 Bed



LOCATION



### contact informations

#### LC REALTY LTD

P.O. BOX 50468, 3605 Limassol T: 25 748247, 99 652745 email: lakis@realtylc.com sales@realtylc.com

#### www.realtylc.com