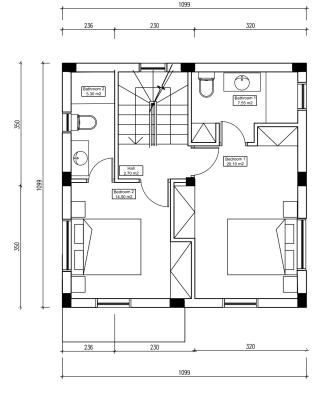

### SOUNI PINE FOREST OASIS

LC REALTY

2 floors – 2Bed

ΚΑΤΟΨΗ ΙΣΟΓΕΙΟΥ

2 Floors – 3 Bed

350

350

ΚΑΤΟΨΗ ΟΡΟΦΟΥ