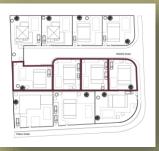

It abuts onto Zenonos Street in a popular residential area just 5 minutes drive from The Limassol – Paphos Highway.

The Complex comprises of 11 detached Villas characterized by a minimal design and stands out due to its contemporary features.

#### Ground Floor – 2 Bed

LOCATION