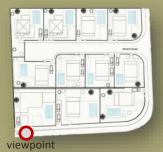

Souni Pine Forest Oasis is a beautiful residential development on the outskirts of Limassol, offering stunning 2 or 3-bedroom villas.

Set in a peaceful environment among pine trees and overlooking the Akrotiri Coast line.

It abuts onto Zenonos Street in a popular residential area just 5 minutes drive from The Limassol – Paphos Highway.

The Complex comprises of 11 detached Villas characterized by a minimal design and stands out due to its contemporary features.

Energy efficiency Class A with exceptional thermal insulation for walls and roofs.

### SOUNI PINE FOREST OASIS

LC REALTY















































2 floors – 2Bed





ΚΑΤΟΨΗ ΙΣΟΓΕΙΟΥ



2 Floors – 3 Bed

350

350





ΚΑΤΟΨΗ ΟΡΟΦΟΥ

3 floors – 3Bed





825





ΚΑΤΟΨΗ ΙΣΟΓΕΙΟΥ



ΚΑΤΟΨΗ ΑΝΩΓΕΙΟΥ

3 floors – 4Bed



ΚΑΤΟΨΗ ΙΣΟΓΕΙΟΥ



ΚΑΤΟΨΗ ΑΝΩΓΕΙΟΥ

#### Ground Floor – 2 Bed



LOCATION



### contact informations

#### LC REALTY LTD

P.O. BOX 50468, 3605 Limassol T: 25 748247, 99 652745 email: lakis@realtylc.com sales@realtylc.com

#### www.realtylc.com