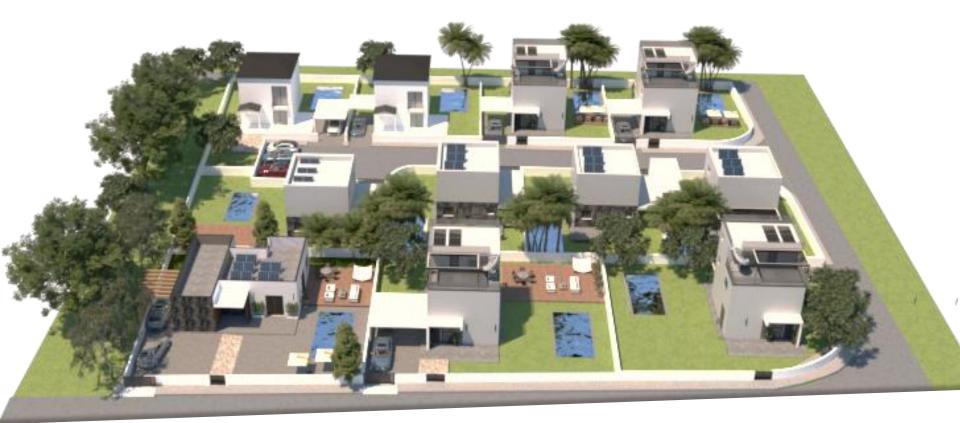

Souni Pine Forest Oasis is a beautiful residential development on the outskirts of Limassol, offering stunning 2 or 3-bedroom villas.

Set in a peaceful environment among pine trees and overlooking the Akrotiri Coast line.

It abuts onto Zenonos Street in a popular residential area just 5 minutes drive from The Limassol – Paphos Highway.

The Complex comprises of 11 detached Villas characterized by a minimal design and stands out due to its contemporary features.