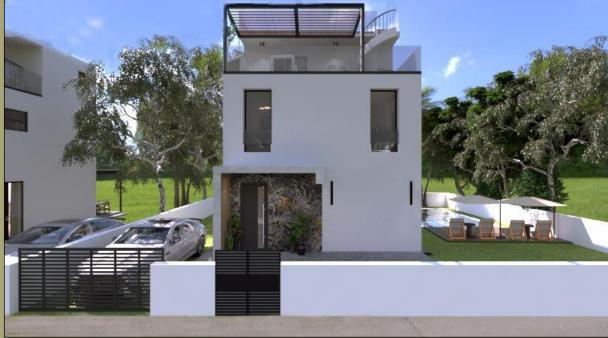

Souni Pine Forest Oasis is a beautiful residential development on the outskirts of Limassol, offering stunning 2 or 3-bedroom villas.

Set in a peaceful environment among pine trees and overlooking the Akrotiri Coast line.

It abuts onto Zenonos Street in a popular residential area just 5 minutes drive from The Limassol – Paphos Highway.

The Complex comprises of 11 detached Villas characterized by a minimal design and stands out due to its contemporary features.

Energy efficiency Class A with exceptional thermal insulation for walls and roofs.