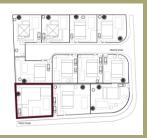

Souni Pine Forest Oasis is a beautiful residential development on the outskirts of Limassol, offering stunning 2 or 3-bedroom villas.

Set in a peaceful environment among pine trees and overlooking the Akrotiri Coast line.

It abuts onto Zenonos Street in a popular residential area just 5 minutes drive from The Limassol – Paphos Highway.

The Complex comprises of 11 detached Villas characterized by a minimal design and stands out due to its contemporary features.

Energy efficiency Class A with exceptional thermal insulation for walls and roofs.

### SOUNI PINE FOREST OASIS

LC REALTY















































2 floors – 2Bed





ΚΑΤΟΨΗ ΙΣΟΓΕΙΟΥ



2 Floors – 3 Bed

350

350





ΚΑΤΟΨΗ ΟΡΟΦΟΥ

3 floors – 3Bed





825





ΚΑΤΟΨΗ ΙΣΟΓΕΙΟΥ



ΚΑΤΟΨΗ ΑΝΩΓΕΙΟΥ

3 floors – 4Bed



ΚΑΤΟΨΗ ΙΣΟΓΕΙΟΥ



ΚΑΤΟΨΗ ΑΝΩΓΕΙΟΥ

#### Ground Floor – 2 Bed



LOCATION



### contact informations

#### LC REALTY LTD

P.O. BOX 50468, 3605 Limassol T: 25 748247, 99 652745 email: lakis@realtylc.com sales@realtylc.com

#### www.realtylc.com