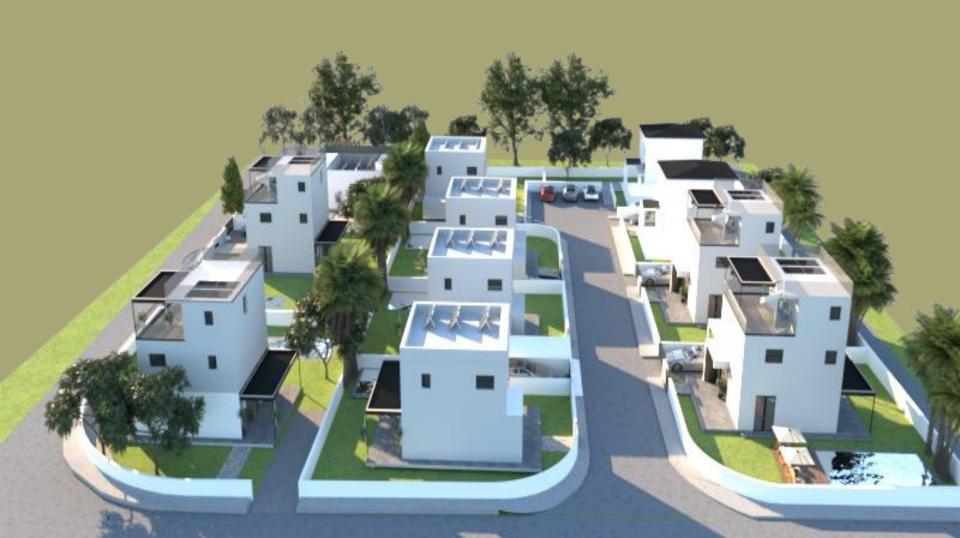

Souni Pine Forest Oasis is a beautiful residential development on the outskirts of Limassol, offering stunning 2 or 3-bedroom villas.

Set in a peaceful environment among pine trees and overlooking the Akrotiri Coast line.

It abuts onto Zenonos Street in a popular residential area just 5 minutes drive from The Limassol – Paphos Highway.

The Complex comprises of 11 detached Villas characterized by a minimal design and stands out due to its contemporary features.