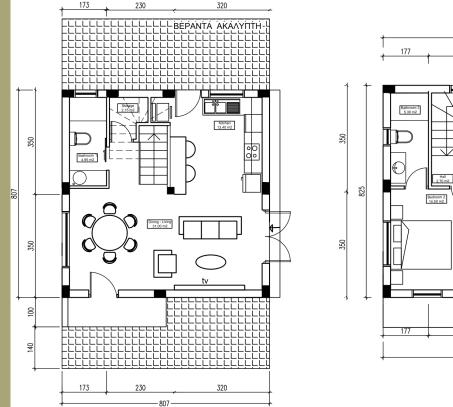

3 floors – 3Bed

825

ΚΑΤΟΨΗ ΙΣΟΓΕΙΟΥ

ΚΑΤΟΨΗ ΑΝΩΓΕΙΟΥ

3 floors – 4Bed

ΚΑΤΟΨΗ ΙΣΟΓΕΙΟΥ

ΚΑΤΟΨΗ ΑΝΩΓΕΙΟΥ