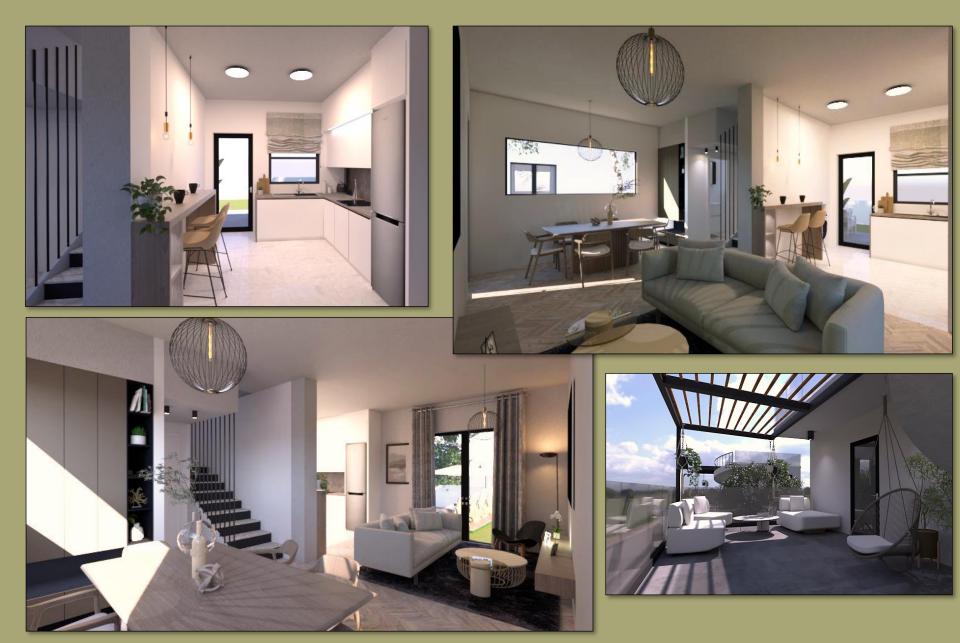

Souni Pine Forest Oasis is a beautiful residential development on the outskirts of Limassol, offering stunning 2 or 3-bedroom villas.

Set in a peaceful environment among pine trees and overlooking the Akrotiri Coast line.

It abuts onto Zenonos Street in a popular residential area just 5 minutes drive from The Limassol – Paphos Highway.

The Complex comprises of 11 detached Villas characterized by a minimal design and stands out due to its contemporary features.