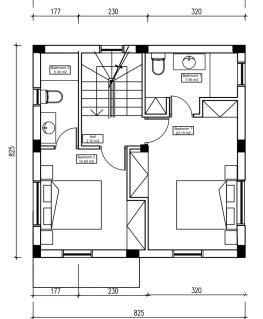

### SOUNI PINE FOREST OASIS

LC REALTY

2 floors – 2Bed

ΚΑΤΟΨΗ ΙΣΟΓΕΙΟΥ

2 Floors – 3 Bed

350

350

ΚΑΤΟΨΗ ΟΡΟΦΟΥ

#### Ground Floor – 2 Bed

LOCATION